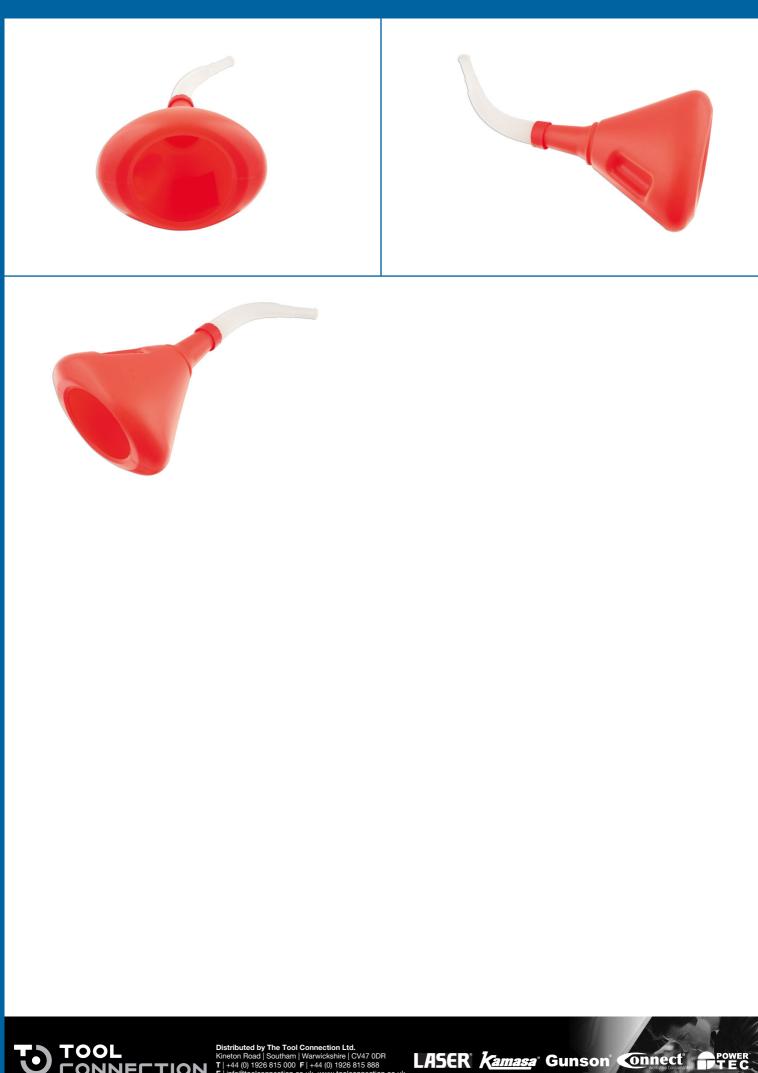

## **Funnel 135mm Red**

Fast fill, flexible funnel with filter designed for automotive use. 135mm wide non-spill rim reduces splash for a cleaner, easier refill, whilst the super flexible, extra-long 230mm nozzle is designed to reach difficult access filling points, including rear brake reservoirs. The hose detaches for cleaning and storage and there is an easy grip inset handle. A quality funnel that complies with PAHS and REACH directives, ideal for professional workshop use.

## **Additional Information**

- Fast fill flexi-funnel with filter & inset handle grip.
- Supplied with removable extra-long (230mm) flexible tube, ideal for reaching hard to access tanks.
- · Non-spill rim for cleaner re-filling.
- Diameter: 135mm; overall length 550mm; spout diameter 40mm to 18mm.
- · Conforms to PAHS & REACH.